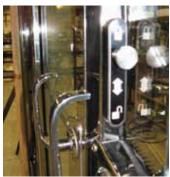

## **Configurations and Hardware**

hreshold for flush walk through door

Typical shoot bolt arrangement

Electric opening control panel