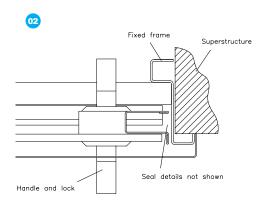

#### **Typical Sections** (not to scale)

- 01a Stainless patio top section
- 01b Cill section standard stainless patio
- 02 Stainless patio lock stile section
- 03 Cill section flush walk-through
- 04 Stainless patio interlock section