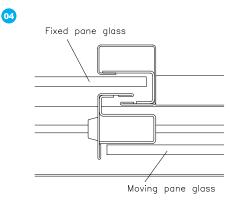

#### **Typical Sections** (not to scale)

- 01a Stainless patio top section
- 01b Cill section standard stainless patio
- 02 Stainless patio lock stile section
- 03 Cill section flush walk-through
- 04 Stainless patio interlock section