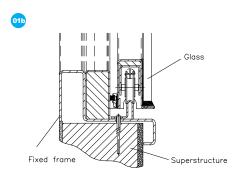

#### **Typical Sections** (not to scale)

- 01a Stainless patio top section
- 01b Cill section standard stainless patio
- 02 Stainless patio lock stile section
- 03 Cill section flush walk-through
- 04 Stainless patio interlock section