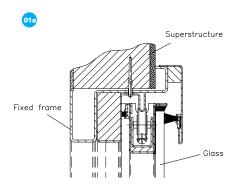

#### **Typical Sections** (not to scale)

- 01a Stainless patio top section
- 01b Cill section standard stainless patio
- 02 Stainless patio lock stile section
- 03 Cill section flush walk-through
- 04 Stainless patio interlock section