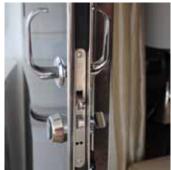

## **Configurations and Hardware**

hreshold for flush walk through door

Typical shoot bolt arrangement

Electric opening control panel