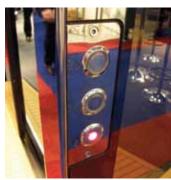

## **Configurations and Hardware**

hreshold for flush walk through door

Typical shoot bolt arrangement

Electric opening control panel