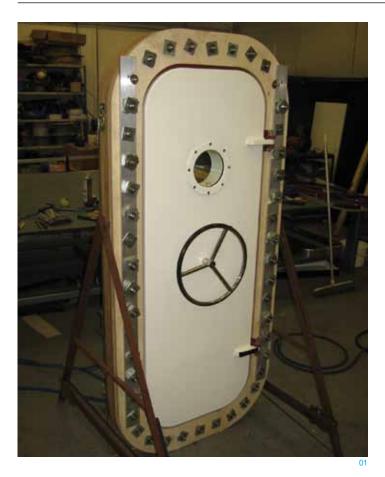

#### Approvals:

 DNV Rules for Ships Pt 3, Ch 3, Sec 6, G302 IACS SC156

- 01 Watertight door
- 02 6 and 8 point locking door