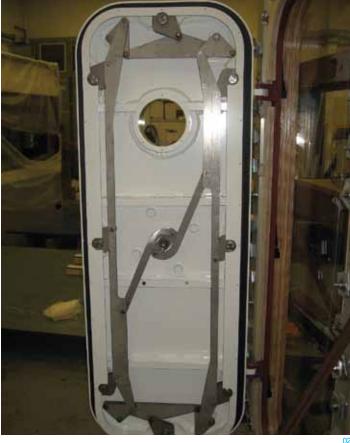

#### Approvals:

 DNV Rules for Ships Pt 3, Ch 3, Sec 6, G302 IACS SC156

- 01 Watertight door
- 02 6 and 8 point locking door